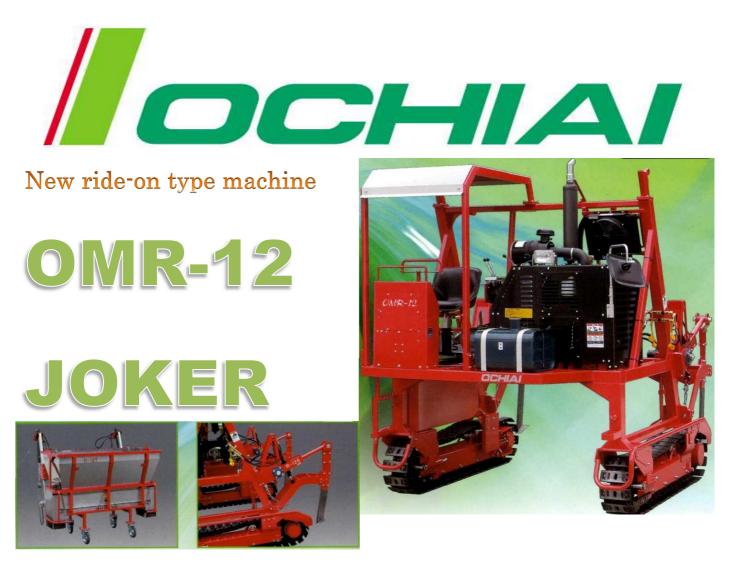

## Characteristics

- $\cdot$  high power motor enables high power traction and high efficiency
- $\cdot$  enlarged hydraulic pomp makes the running speed as fast as 4.3km/h
- $\cdot$  fertilizer basket lowered to 1200mm from the ground makes charging easier

## Safety measure

- $\cdot$  new frame structure lessens center gravity movement
- large crawler 101 pitch installed
- roll bar type roof gauge increases the safety

## Attachment

Deep cultivator, middle cultivator, shallow cultivator, compost sprayer, fertilizer sprayer, subsoiler, pruner(separate)

## Specification

| model       | JOKER OMR-12 |        |                 | type         | 4cycle water cooling 4 cylinder<br>diesel |
|-------------|--------------|--------|-----------------|--------------|-------------------------------------------|
| measurement | Length       | 2350mm | engine          | Brand        | KUBOTA V2203-B                            |
|             | Width        | 2120mm |                 | Displacement | 2197cc                                    |
|             | Height       | 2600mm |                 | Output       | 31.6kw(43ps)/2600rpm                      |
|             | weight       | 1750kg | Subsoiler       |              | R12S                                      |
| gauge       | Fixed        | 1800mm | Attachment      |              | Depth 400mm width200mm                    |
| speed       | 4.3km/h      |        | Compost sprayer |              | R12T (hopper capacity $1m^3$ )            |